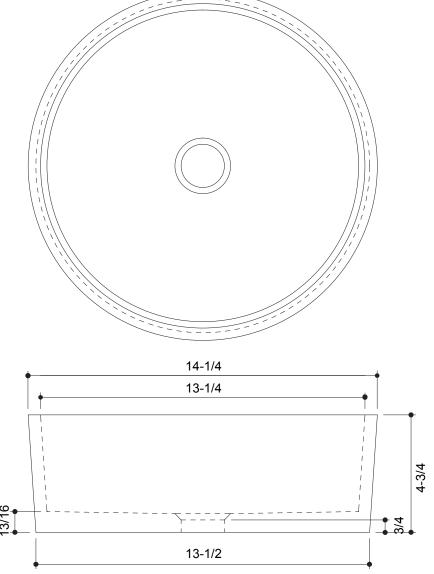

### Measurements:

- Diameter: 14-1/4" (36.2 cm) Height: 4-3/4" (12.1 cm)
- Fits Standard 1-1/4" (3.2 cm) Drain

# **PRODUCT DIMENSIONS**

Please install this product according to the installation guide and all local plumbing codes.