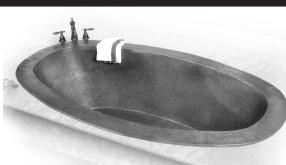

# Roberta Small Model # TCR6731-{xx}(z)[y]

#### **Product Features:**

- Hammered Natural Copper
- Vessel Application
- Overflow may be specified on the PO and factory cut, or left blank and cut on-site by installer
- Round Edge Only
- Dark Smoke or Shiny Copper Finish
- Water Capacity: Approx. 95 Gallons??
- Tub Weight (uncrated): 165 lbs??

#### Measurements:

- Length: 67" (170.2 cm)Fits 3-1/2" (8.9 cm) Drain
- Depth: 31" (78.7 cm)
- Height: 23" (58.4 cm)